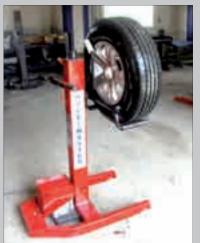

# ProfiMaster 3000 system

# mobile lift

Light GmbH





...so easy to move

### technical data

lifting weight per column max. weight of the car by using 2 or 4 column lifting height lifting time electrical power per column synchronisation controlbox for 2 column synchronisation controlbox for 4 column single weight colour

#### 1250 kg

4000 kg 1000 mm ca. 25 sec 1,1 KW, 230 V, 50 Hz 2 x 1,1 KW, 230 V, 50 Hz 4 x 1,1 KW, 400 V, 50 Hz ca. 75 kg RAL 3020

# mobile lift

#### other accessories



tyredolly



### ProfiMaster 3000 system

The universal lifter Profimaster 3000 is a mobile lifting solution which can be used single or in systems with 2 or 4 columns. The Profimaster can be used for lifting cars, off-road-cars and vans as well as for small busses. Especially for the car-body repair the Profimaster 3000 is a significant assistance. The vehicle can be lifted from the side, from the front or from the back to bring it in a position which allows an ergonomic working position while welding, grinding and painting works.





mobile crane



gearbox lifter



IME

Light

GmbH



### IME-Light GmbH

Großgmainer Gangsteig 7 D-83457 Bayerisch Gmain Tel.: +49 8651 - 76 58 60 Fax: +49 8651 - 76 58 61 Mail: info@ime-light.de Web: www.ime-light.de