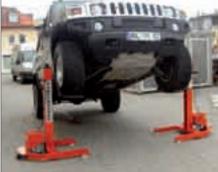

### ProfiMaster 3000 system

The universal lifter Profimaster 3000 is a mobile lifting solution which can be used single or in systems with 2 or 4 columns. The Profimaster can be used for lifting cars, off-road-cars and vans as well as for small busses. Especially for the car-body repair the Profimaster 3000 is a significant assistance. The vehicle can be lifted from the side, from the front or from the back to bring it in a position which allows an ergonomic working position while welding, grinding and painting works.