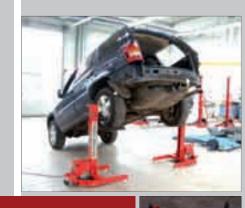

### ProfiMaster 3000 system

The universal lifter Profimaster 3000 is a mobile lifting solution which can be used single or in systems with 2 or 4 columns. The Profimaster can be used for lifting cars, off-road-cars and vans as well as for small busses. Especially for the car-body repair the Profimaster 3000 is a significant assistance. The vehicle can be lifted from the side, from the front or from the back to bring it in a position which allows an ergonomic working position while welding, grinding and painting works.