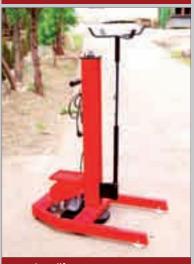

column synchronisation controlbox for 4 column single weight colour

#### 1250 kg

4000 kg 1000 mm ca. 25 sec 1,1 KW, 230 V, 50 Hz 2 x 1,1 KW, 230 V, 50 Hz 4 x 1,1 KW, 400 V, 50 Hz ca. 75 kg RAL 3020

# mobile lift

#### other accessories



tyredolly



### ProfiMaster 3000 system

The universal lifter Profimaster 3000 is a mobile lifting solution which can be used single or in systems with 2 or 4 columns. The Profimaster can be used for lifting cars, off-road-cars and vans as well as for small busses. Especially for the car-body repair the Profimaster 3000 is a significant assistance. The vehicle can be lifted from the side, from the front or from the back to bring it in a position which allows an ergonomic working position while welding, grinding and painting works.





mobile crane



gearbox lifter



IME

Light

GmbH



### IME-Light GmbH

Großgmainer Gangsteig 7 D-83457 Bayerisch Gmain Tel.: +49 8651 - 76 58 60 Fax: +49 8651 - 76 58 61 Mail: info@ime-light.de Web: www.ime-light.de