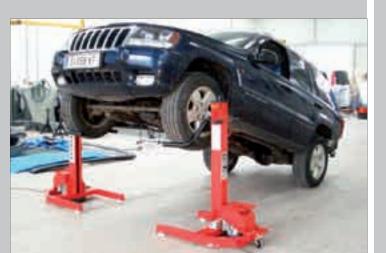

# ProfiMaster 3000 system

# mobile lift

Light GmbH

...so easy to move

### ProfiMaster 3000 system

The universal lifter Profimaster 3000 is a mobile lifting solution which can be used single or in systems with 2 or 4 columns. The Profimaster can be used for lifting cars, off-road-cars and vans as well as for small busses. Especially for the car-body repair the Profimaster 3000 is a significant assistance. The vehicle can be lifted from the side, from the front or from the back to bring it in a position which allows an ergonomic working position while welding, grinding and painting works.