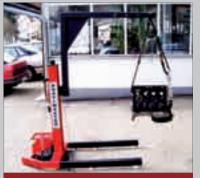

controlbox for 2 column synchronisation controlbox for 4 column single weight colour

#### 1250 kg

4000 kg 1000 mm ca. 25 sec 1,1 KW, 230 V, 50 Hz 2 x 1,1 KW, 230 V, 50 Hz 4 x 1,1 KW, 400 V, 50 Hz ca. 75 kg RAL 3020

# mobile lift

#### other accessories



tyredolly



### ProfiMaster 3000 system

The universal lifter Profimaster 3000 is a mobile lifting solution which can be used single or in systems with 2 or 4 columns. The Profimaster can be used for lifting cars, off-road-cars and vans as well as for small busses. Especially for the car-body repair the Profimaster 3000 is a significant assistance. The vehicle can be lifted from the side, from the front or from the back to bring it in a position which allows an ergonomic working position while welding, grinding and painting works.





mobile crane



gearbox lifter



IME

Light

GmbH



### IME-Light GmbH

Großgmainer Gangsteig 7 D-83457 Bayerisch Gmain Tel.: +49 8651 - 76 58 60 Fax: +49 8651 - 76 58 61 Mail: info@ime-light.de Web: www.ime-light.de