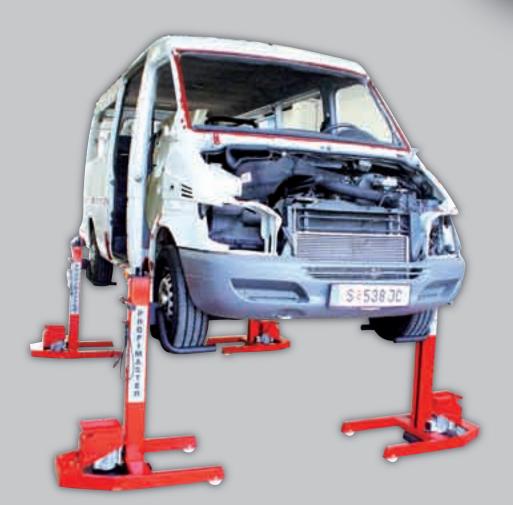

# ProfiMaster 3000 system

### ProfiMaster 3000 system

The universal lifter Profimaster 3000 is a mobile lifting solution which can be used single or in systems with 2 or 4 columns. The Profimaster can be used for lifting cars, off-road-cars and vans as well as for small busses. Especially for the car-body repair the Profimaster 3000 is a significant assistance. The vehicle can be lifted from the side, from the front or from the back to bring it in a position which allows an ergonomic working position while welding, grinding and painting works.