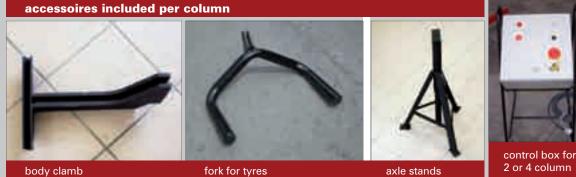

### technical data

lifting weight per column max. weight of the car by using 2 or 4 column lifting height lifting time electrical power per column synchronisation controlbox for 2 column synchronisation controlbox for 4 column single weight colour

#### 1250 kg

4000 kg 1000 mm ca. 25 sec 1,1 KW, 230 V, 50 Hz 2 x 1,1 KW, 230 V, 50 Hz 4 x 1,1 KW, 400 V, 50 Hz ca. 75 kg RAL 3020