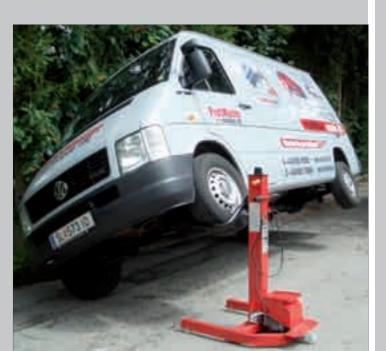

#### ProfiMaster 3000

The universal lifter Profimaster 3000 is a mobile lifting solution which can be used single or in systems with 2 or 4 columns. The Profimaster can be used for lifting cars, off-road-cars and vans as well as for small busses. Especially for the car-body repair the Profimaster 3000 is a significant assistance. The vehicle can be lifted from the side, from the front or from the back to bring it in a position which allows an ergonomic working position while welding, grinding and painting works.