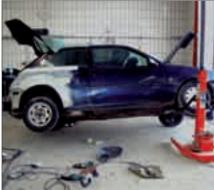

#### ProfiMaster 3000

The universal lifter Profimaster 3000 is a mobile lifting solution which can be used single or in systems with 2 or 4 columns. The Profimaster can be used for lifting cars, off-road-cars and vans as well as for small busses. Especially for the car-body repair the Profimaster 3000 is a significant assistance. The vehicle can be lifted from the side, from the front or from the back to bring it in a position which allows an ergonomic working position while welding, grinding and painting works.