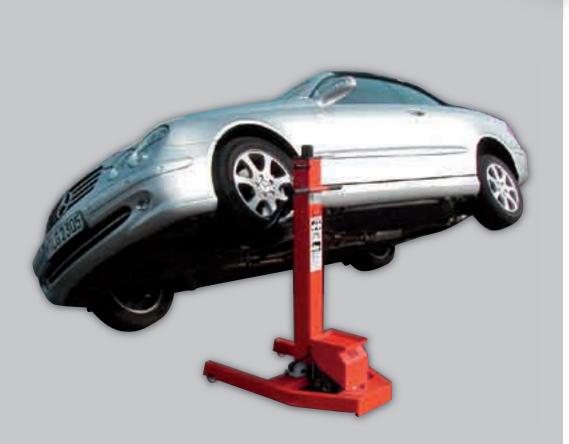

#### ProfiMaster 3000

The universal lifter Profimaster 3000 is a mobile lifting solution which can be used single or in systems with 2 or 4 columns. The Profimaster can be used for lifting cars, off-road-cars and vans as well as for small busses. Especially for the car-body repair the Profimaster 3000 is a significant assistance. The vehicle can be lifted from the side, from the front or from the back to bring it in a position which allows an ergonomic working position while welding, grinding and painting works.