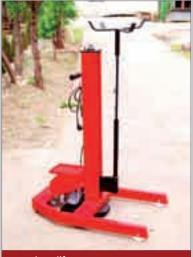

### technical data

lifting capacity per column max. weight of the car by using one column lifting height lifting time electrical power per column colour

1250 kg

2500 kg 1000 mm ca. 25 sec 1,1 KW, 230 V, 50 Hz RAL 3020

#### ProfiMaster 3000

The universal lifter Profimaster 3000 is a mobile lifting solution which can be used single or in systems with 2 or 4 columns. The Profimaster can be used for lifting cars, off-road-cars and vans as well as for small busses. Especially for the car-body repair the Profimaster 3000 is a significant assistance. The vehicle can be lifted from the side, from the front or from the back to bring it in a position which allows an ergonomic working position while welding, grinding and painting works.