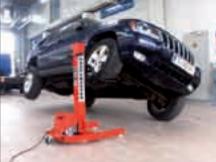

#### ProfiMaster 3000

The universal lifter Profimaster 3000 is a mobile lifting solution which can be used single or in systems with 2 or 4 columns. The Profimaster can be used for lifting cars, off-road-cars and vans as well as for small busses. Especially for the car-body repair the Profimaster 3000 is a significant assistance. The vehicle can be lifted from the side, from the front or from the back to bring it in a position which allows an ergonomic working position while welding, grinding and painting works.