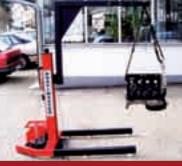

#### ProfiMaster 3000

The universal lifter Profimaster 3000 is a mobile lifting solution which can be used single or in systems with 2 or 4 columns. The Profimaster can be used for lifting cars, off-road-cars and vans as well as for small busses. Especially for the car-body repair the Profimaster 3000 is a significant assistance. The vehicle can be lifted from the side, from the front or from the back to bring it in a position which allows an ergonomic working position while welding, grinding and painting works.