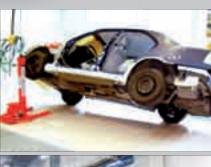

#### ProfiMaster 3000

The universal lifter Profimaster 3000 is a mobile lifting solution which can be used single or in systems with 2 or 4 columns. The Profimaster can be used for lifting cars, off-road-cars and vans as well as for small busses. Especially for the car-body repair the Profimaster 3000 is a significant assistance. The vehicle can be lifted from the side, from the front or from the back to bring it in a position which allows an ergonomic working position while welding, grinding and painting works.