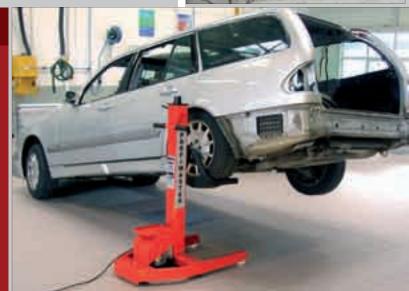

#### ProfiMaster 3000

The universal lifter Profimaster 3000 is a mobile lifting solution which can be used single or in systems with 2 or 4 columns. The Profimaster can be used for lifting cars, off-road-cars and vans as well as for small busses. Especially for the car-body repair the Profimaster 3000 is a significant assistance. The vehicle can be lifted from the side, from the front or from the back to bring it in a position which allows an ergonomic working position while welding, grinding and painting works.